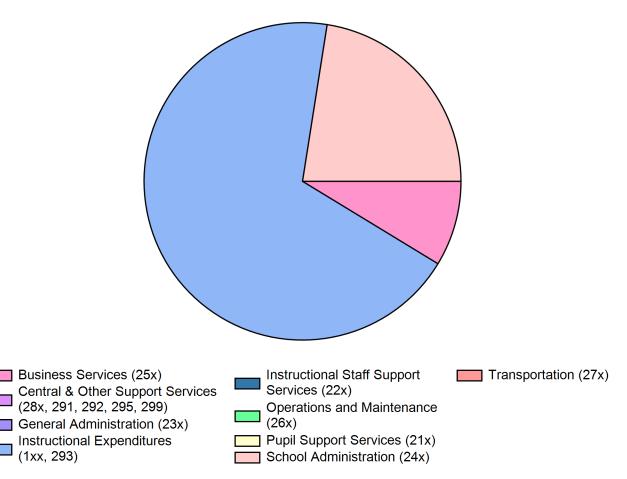

## **Educational Service Provider: Operating Expenditures**

School District: Rising Stars Academy (50915) Fiscal Year: 2019-2020

| Educational Service Provider Operating Expenditures        |           |        |
|------------------------------------------------------------|-----------|--------|
| Instructional Expenditures (1xx, 293)                      | \$291,885 | 65.42% |
| Pupil Support Services (21x)                               | \$0       | 0.00%  |
| Instructional Staff Support Services (22x)                 | \$0       | 0.00%  |
| General Administration (23x)                               | \$0       | 0.00%  |
| School Administration (24x)                                | \$95,526  | 21.41% |
| Business Services (25x)                                    | \$36,871  | 8.26%  |
| Operations and Maintenance (26x)                           | \$0       | 0.00%  |
| Transportation (27x)                                       | \$0       | 0.00%  |
| Central & Other Support Services (28x, 291, 292, 295, 299) | \$0       | 0.00%  |
| Total Operating Expenditures from ESP                      | \$424,282 | 95.10% |
| Total from ESP file                                        | \$446,138 | 100.0% |