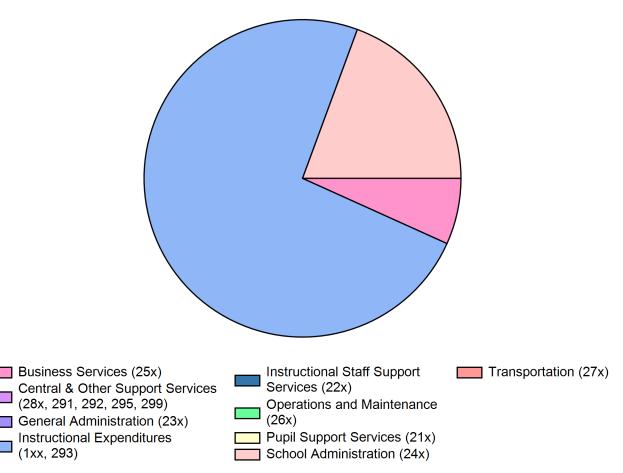

## **Educational Service Provider: Operating Expenditures**

School District: Rising Stars Academy (50915) Fiscal Year: 2020-2021

| Educational Service Provider Operating Expenditures        |           |        |
|------------------------------------------------------------|-----------|--------|
| Instructional Expenditures (1xx, 293)                      | \$404,667 | 67.70% |
| Pupil Support Services (21x)                               | \$0       | 0.00%  |
| Instructional Staff Support Services (22x)                 | \$0       | 0.00%  |
| General Administration (23x)                               | \$0       | 0.00%  |
| School Administration (24x)                                | \$106,118 | 17.75% |
| Business Services (25x)                                    | \$36,909  | 6.18%  |
| Operations and Maintenance (26x)                           | \$0       | 0.00%  |
| Transportation (27x)                                       | \$0       | 0.00%  |
| Central & Other Support Services (28x, 291, 292, 295, 299) | \$0       | 0.00%  |
| Total Operating Expenditures from ESP                      | \$547,694 | 91.63% |
| Total from ESP file                                        | \$597,694 | 100.0% |