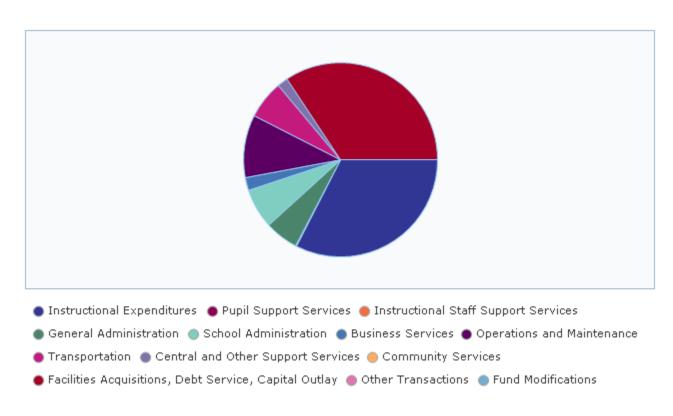

(50915): General Fund Operations Expenditures

| Operations Expenditures              | Amount      | Percent of Total |
|--------------------------------------|-------------|------------------|
| Instructional Expenditures           | \$647,435   | 32.5%            |
| Pupil Support Services               | \$3,290     | .2%              |
| Instructional Staff Support Services | \$0         | .0%              |
| General Administration               | \$111,123   | 5.6%             |
| School Administration                | \$132,303   | 6.6%             |
| Business Services                    | \$42,614    | 2.1%             |
| Operations and Maintenance           | \$207,979   | 10.4%            |
| Transportation                       | \$127,382   | 6.4%             |
| Central and Other Support Services   | \$35,282    | 1.8%             |
| Total Current Operating Expenditures | \$1,307,408 | 65.7%            |

2021-22 Financial Reports: Budget Transparency Snapshot Rising Stars Academy

(50915): General Fund Remaining Expenditures

| Remaining Expenditures                                | Amount      | Percent of Total |
|-------------------------------------------------------|-------------|------------------|
| Facilities Acquisitions, Debt Service, Capital Outlay | \$683,286   | 34.3%            |
| Fund Modifications                                    | \$0         | .0%              |
| Total Expenditures                                    | \$1,990,695 | 100.0%           |
| Community Services                                    | \$0         | .0%              |
| Other Transactions                                    | \$0         | .0%              |
| Total Remaining Expenditures                          | \$683,286   | 34.3%            |