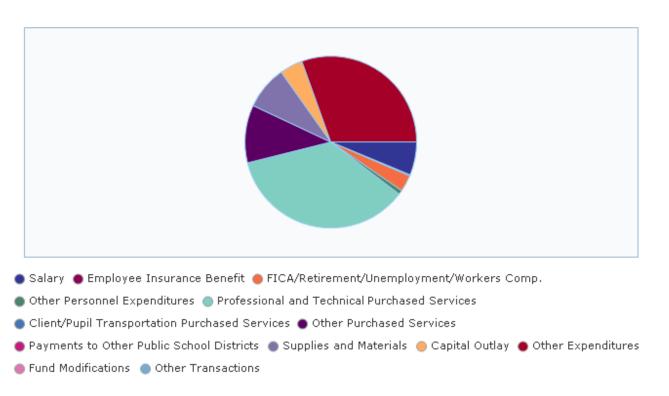

2021-22 Financial Reports: Budget Transparency Snapshot Rising Stars Academy

(50915): General Fund Personnel Expenditures

| Personnel Expenditures                     | Amount    | Percent of Total |
|--------------------------------------------|-----------|------------------|
| Salary                                     | \$124,007 | 6.2%             |
| Employee Insurance Benefit                 | \$4,818   | .2%              |
| FICA/Retirement/Unemployment/Workers Comp. | \$61,589  | 3.1%             |
| Other Personnel Expenditures               | \$15,914  | .8%              |
| Total Personnel Expenditures               | \$206,327 | 10.4%            |

2021-22 Financial Reports: Budget Transparency Snapshot Rising Stars Academy

(50915): General Fund Remaining Expenditures

| Remaining Expenditures                            | Amount      | Percent of Total |
|---------------------------------------------------|-------------|------------------|
| Professional and Technical Purchased<br>Services  | \$711,705   | 35.8%            |
| Other Purchased Services                          | \$216,406   | 10.9%            |
| Supplies and Materials                            | \$163,227   | 8.2%             |
| Capital Outlay                                    | \$86,305    | 4.3%             |
| Other Expenditures                                | \$606,725   | 30.5%            |
| Fund Modifications                                | \$O         | .0%              |
| Client/Pupil Transportation Purchased<br>Services | \$0         | .0%              |
| Payments to Other Public School Districts         | \$0         | .0%              |
| Other Transactions                                | \$0         | .0%              |
| Total Remaining Expenditures                      | \$1,784,367 | 89.6%            |
| Total Expenditures                                | \$1,990,695 | 100.0%           |