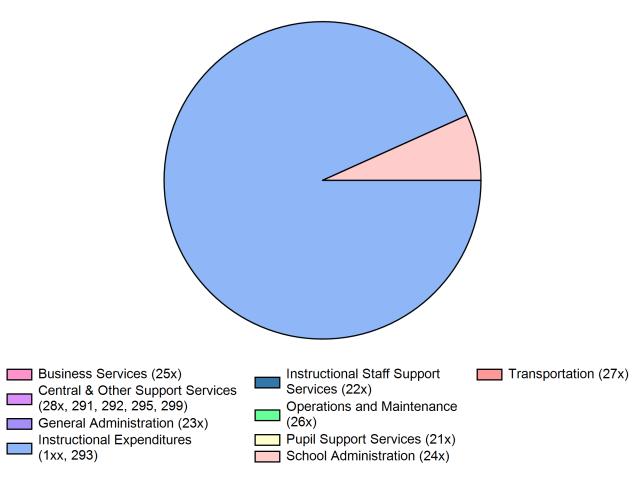

## **Educational Service Provider: Operating Expenditures**

School District: Rising Stars Academy (50915) Fiscal Year: 2022-2023

| Educational Service Provider Operating Expenditures        |           |         |
|------------------------------------------------------------|-----------|---------|
| Instructional Expenditures (1xx, 293)                      | \$766,732 | 93.27%  |
| Pupil Support Services (21x)                               | \$0       | 0.00%   |
| Instructional Staff Support Services (22x)                 | \$0       | 0.00%   |
| General Administration (23x)                               | \$0       | 0.00%   |
| School Administration (24x)                                | \$55,292  | 6.73%   |
| Business Services (25x)                                    | \$0       | 0.00%   |
| Operations and Maintenance (26x)                           | \$0       | 0.00%   |
| Transportation (27x)                                       | \$0       | 0.00%   |
| Central & Other Support Services (28x, 291, 292, 295, 299) | \$0       | 0.00%   |
| Total Operating Expenditures from ESP                      | \$822,024 | 100.00% |
| Total from ESP file                                        | \$822,024 | 100.0%  |